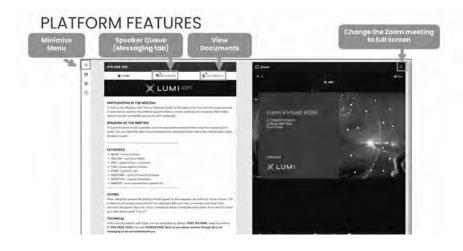

Below is a sample screenshot of some of the main features online delegates will use on the LUMI website during the meeting. Please familiarize yourself with these details as you will use this screen for most of the meeting. (Onsite attendees will not engage with the meeting through a laptop or desktop, so this screenshot does not apply to your experience.) Online delegates will need to enable the video screen for the webcast so they can see what is happening live.

140th Annual Meeting of The Evangelical Covenant Church | GATHER 2025

As the technology will be different for onsite and virtual delegates, the training is offered as separate videos for you to watch at your leisure. Recorded sessions can be found on the Gather website (covchurch.org/gather). Onsite delegate orientation will take place on Thursday, June 26, at 10:00 a.m. Eastern.