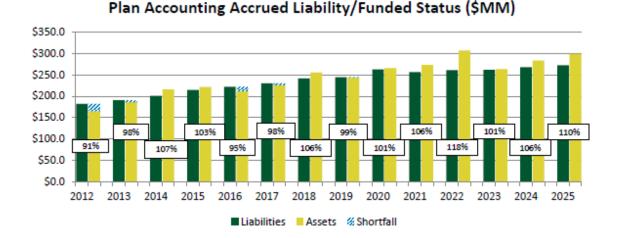

ompetitive cost.

### **COVENANT PASTOR PENSION PLAN**

Covenant Pastor Pension Plan is a multi-employer plan administered by the Board of Pension and Benefits for the Evangelical Covenant Church that provides defined benefits to participants. The Covenant Pastor Pension Plan officially closed to new participants as of December 31, 2019.

VIA Actuarial Solutions conducts an actuarial valuation for the Covenant Pastor Pension Plan on an annual basis. A key metric measured on the actuarial report is the funded ratio for the plan. The funded percentage is the market value of assets divided by the total accrued liability of the plan. As of December 2024, the funded percentage was 109.6%. For every dollar in anticipated payments, the Covenant Pastor Pension Plan has \$1.09 funded in the plan.



The following chart shows the funded status of the plan from 2012 to 2025:

The Covenant Pastor Pension Plan's investment return during 2024 of 9.2% was the primary reason for the increase in funded status from 105.9% in 2024 to 109.6% in 2025.

The Board of Pension and Benefits in conjunction with outside advisors and staff is evaluating options to reduce the size of the plan and the future liability for the organization. The Covenant Pastor Pension Plan currently has 2,000 pastors in the frozen plan with 1,000 in pay status. In 2026, the Board of Pension and Benefits will recommend a strategy for the plan that may include a lump sum window.

Consolidated Financial Statements With Independent Auditors' Report

September 30, 2024 and 2023

#### **Table of Contents**

|