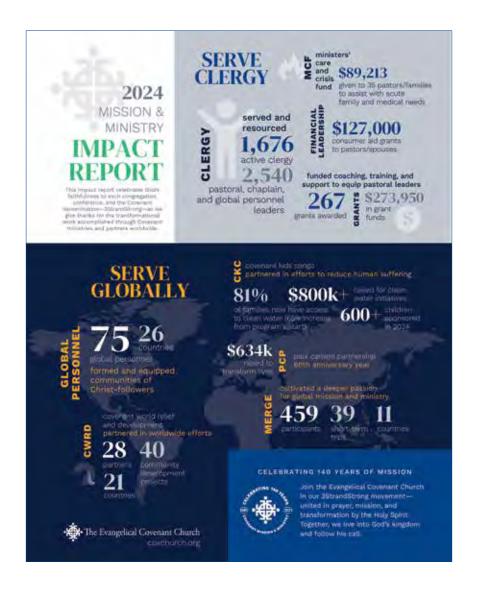

51,440,361               | -       | ·     | -  |         | -     | 51,440,361    | 46,203,253      |             | (200,600    |             | 46,002,653    |
| Total Liabilities and Net Assets           | \$ 75,727,126            | \$ -    | \$    | -  | \$      | -     | \$ 75,727,126 | \$ 69,511,920   | \$ -        | \$ -        | \$ -        | \$ 69,511,920 |



agenda item\*23

# **Report on 2024 Mission Advancement**

"A triple-braided cord is not easily broken." — Ecclesiastes 4:12

The Evangelical Covenant Church is a movement of congregations, conferences, and our shared denomination, woven together by prayer, partnership, and purpose. Grounded in God's mission and shaped by the Holy Spirit, we move forward to love like Christ and faithfully bear witness to the kingdom of God.



The Advancement team serves to foster a culture of generosity across the Covenant, extending the invitation to support our collective mission and ministry. This Impact Report tells the story of what God is doing in and through us—as we do it together.

We are deeply grateful for 4,392 donors, churches, and partners whose generosity, exceeding \$17 million, continues to strengthen the mission. Your prayers, gifts, and unwavering commitment are vital strands in the cord that binds us together. Thank you for investing in the work of the gospel and for helping to advance God's kingdom through the Evangelical Covenant Church.



140th Annual Meeting of The Evangelical Covenant Church GATHER 2025



agenda item\*26

# **Report from Covenant Ministries of Benevolence**

While 2024 saw a couple