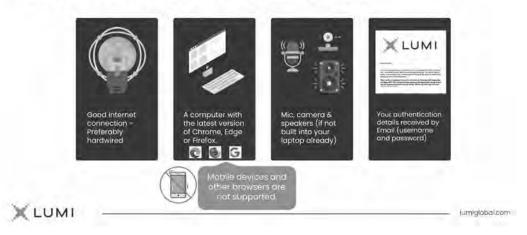

### LOG INTO THE VIRTUAL MEETING PLATFORM

140th Annual Meeting of The Evangelical Covenant Church | GATHER 2025

If you are joining the meeting virtually: You <u>must use a laptop or desktop computer</u> to participate. In previous years, delegates were able to use phones and tablets to participate in the meeting. LUMI, however, only works on computers with specific web browsers—**mobile devices and web browsers outside of Google Chrome, Microsoft Edge, and Mozilla Firefox are not supported.** It is important to avoid trying to use Safari (the default web browser on Mac) and instead use one of the three previously mentioned browsers to access the LUMI website. Online delegates are expected to have a reliable means for participation, including a strong internet connection to support their engagement in the meeting. Delegates will be credentialed according to the principle of "one delegate, one device" (**one delegate may not use more than one device at a time, and multiple delegates may not share the same device).** This is a security feature that is tied to LUMI to help ensure the voting process is safe and accurate. If you need to switch devices for any reason during the meeting, you will need to log out of LUMI on your original device before you attempt to log in to LUMI on a second device.

### VIRTUAL ATTENDEES: REQUIREMENTS TO ACCESS THE MEETING

### CONNECTING TO THE MEETING

Along with a reliable internet connection, **it is suggested that online delegates use a microphoneequipped headset or earphones (Bluetooth or wired)** to reduce audio feedback, allow you to better hear the audio of the Annual Meeting, and to block background noises when speaking to the Moderator. When you plug in your headset or turn on your earphones, you will need to ensure that your computer's settings have been set so that the "speaker" is your headset, and the "microphone" is also your headset. This is a critical part of your setup so that when you queue to speak through the LUMI platform, Zoom is set up with the correct speaker and microphone. This will minimize any technical difficulties.